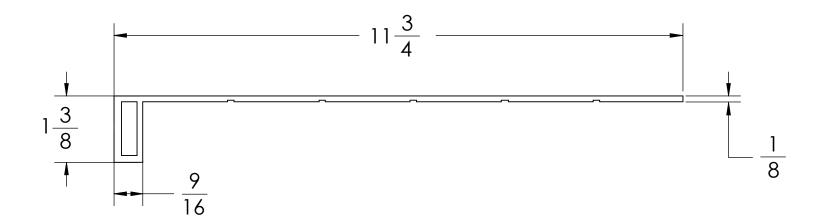

## Ohio valley Flooring

| ROPRIETARY AND CONFIDENTIAL E INFORMATION CONTAINED IN IS DRAWING IS THE SOLE OPERTY OF OHIO VALLEY OORING. ANY REPRODUCTION PART OR AS A WHOLE WITHOUT E WRITTEN PERMISSION OF IIO VALLEY FLOORING IS OHIBITED. | DIMENSIONS ARE IN INCHES TOLERANCES: |                     |                   |     |      |          |
|------------------------------------------------------------------------------------------------------------------------------------------------------------------------------------------------------------------|--------------------------------------|---------------------|-------------------|-----|------|----------|
|                                                                                                                                                                                                                  |                                      | TITLE:              |                   |     |      |          |
|                                                                                                                                                                                                                  |                                      | 11-3/4" Stair Tread |                   |     |      |          |
|                                                                                                                                                                                                                  | INTERPRET GEOMETRIC TOLERANCING PER: | ] ] –               | 1-3/8" Square Nos |     |      |          |
|                                                                                                                                                                                                                  | MATERIAL                             | SIZE                | DWG.              | NO. |      | REV      |
|                                                                                                                                                                                                                  | FINISH                               |                     |                   |     |      |          |
|                                                                                                                                                                                                                  | SCALE 1:2                            |                     |                   |     | SHEE | T 1 OF 1 |