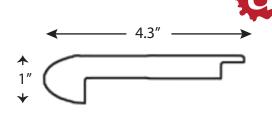

#### 5mm Flush Stair Nose 5mm FSN

## **5MM FLUSH STAIR NOSE**

Our 404 Series 5mm Flush Stair Nose is designed with stylish functionality to accent a staircase or step.

### **Surface Material:**

**Extruded Foam PVC** 