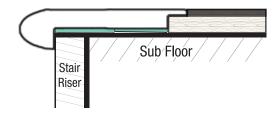

Line the Flush Stairnose up with the edges of the Stair and place the inside against the outside of the Stair Riser.

Gently, but firmly, lower the edge of the Stairnose onto the glue and the Flooring.

Press forward and down to allow the glue to spread and adhere. Once you have the Stairnose in place, gently adjust to make sure it is straight and level. As needed, gently tap with a rubber mallet to ensure the stairnose is seated as desired.