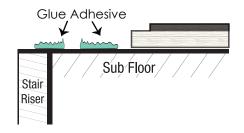

# **Installation - 5mm Flush Stair Nose**

Install the riser flush to the end of the Stair. Leave 1-5/8" (41mm) space between the flooring and the outer edge of the riser. Lay two lines of adhesive the length of the Stair.