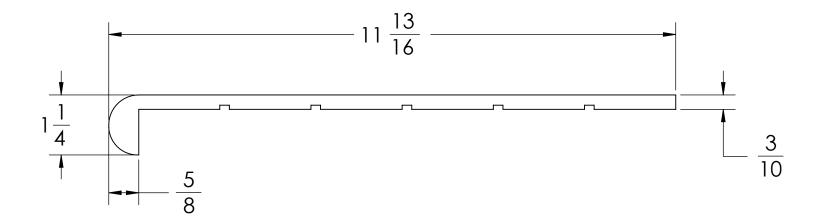

## Ohio valley Flooring

|                                                                                                                                                                                                                                        | DIMENSIONS ARE IN INCHES TOLERANCES: |                       |             |     |  |      |          |  |
|----------------------------------------------------------------------------------------------------------------------------------------------------------------------------------------------------------------------------------------|--------------------------------------|-----------------------|-------------|-----|--|------|----------|--|
|                                                                                                                                                                                                                                        |                                      | TITLE:                |             |     |  |      |          |  |
|                                                                                                                                                                                                                                        |                                      | 11-13/16" Stair Tread |             |     |  |      |          |  |
| PROPRIETARY AND CONFIDENTIAL  'HE INFORMATION CONTAINED IN  HIS DRAWING IS THE SOLE  PROPERTY OF OHIO VALLEY  'LOORING. ANY REPRODUCTION  N PART OR AS A WHOLE WITHOUT  HE WRITTEN PERMISSION OF  DHIO VALLEY FLOORING IS  PROHIBITED. | INTERPRET GEOMETRIC TOLERANCING PER: |                       | 1-1/4" Nose |     |  |      |          |  |
|                                                                                                                                                                                                                                        | MATERIAL                             | SIZE                  | DWG.        | NO. |  |      | REV      |  |
|                                                                                                                                                                                                                                        | FINISH                               |                       |             |     |  |      |          |  |
|                                                                                                                                                                                                                                        | SCALE 1:2                            |                       |             |     |  | SHEE | T 1 OF 1 |  |